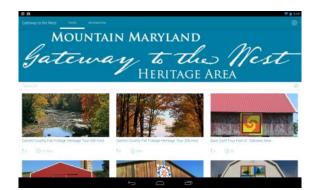

## Smartphone App makes Finding Barn Quilt Tours easy!

The Mountain Maryland Gateway to the West Heritage Area is pleased to announce the launch of our new tour app. Available on Android and Apple devices, visitors and residents can download barn quilt and other heritage-related tours that take them on a step by step journey around the county.

Search *Garrett Heritage Area* in the Google Play Store or iTunes App Store to locate and download for FREE.