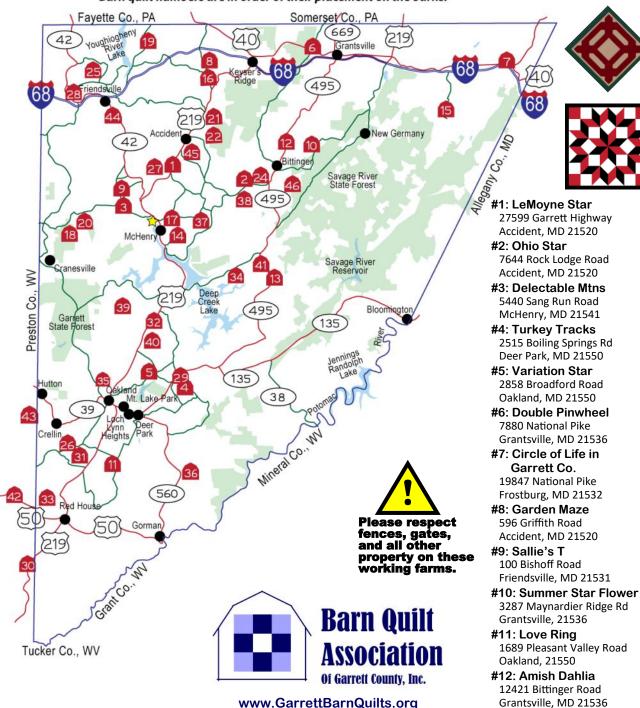

## Barn Quilt Tour Map

## Find Our Barn Quilts:

Download the Garrett Heritage App or use these addresses:

**#13: Snail's Trail** 4056 Bittinger Road Swanton, MD 21561

- **#14: Crazy Quilt** 912 Gravelly Run Road McHenry, MD 21541
- **#15: Rose of Sharon** 6748 Avilton-Lonaconing Road Lonaconing, MD 21539
- **#16: Old Maid's Puzzle** 886 Cove Road Accident, MD 21536
- **#17: County Fair** 270 Mosser Road McHenry, MD 21541
- **#18: Flying Geese** 3751 Sang Run Road McHenry, MD 21541
- **#19: Double Wedding Ring** 3277 Friendsville Addison Rd Friendsville, MD 21531
- **#20: Original Applique** 4067 Sang Run Road McHenry, MD 21541
- **#21: Christmas Double T** 599 Pud Miller Road Accident, MD 21520
- **#22: Schoolhouse** 858 Accident Bittinger Road Accident, MD 21520
- **#23: Blazing Star** Will be relocating soon!
- **#24: Log Cabin** 7855 Rock Lodge Rd Accident, MD 21520
- **#25: Flying Darts** 1014 Buffalo Run Rd Friendsville, MD 21531
- **#26: Goose Tracks** 1618 Underwood Rd Oakland, MD 21550
- **#27: Celtic Twist** 625 Doerr Road Accident, MD 21520
- **#28: Morning Glory** 9171 Friendsville Road Friendsville, MD 21531
- **#29: Bear Paw** 500 Main Street Deer Park MD 21550

**#30: Farmer Sam** 4274 Seneca Trail Eglon, WV 26716

- **#31: Sunflowers** 556 G Swaugher Road Oakland, MD 21550
- **#32: Diamond Lone Star** 17261 Garrett Hwy Oakland, MD 21550
- **#33: Carpenter's Wheel** 906 Ben DeWitt Rd Oakland, MD 21550
- **#34: Farm Stars** 864 North Glade Road Swanton, MD 21561
- **#35: Market Blazing Stars** 103 Town Park Lane Oakland, MD 21550
- **#36: Maple & Cows** 2956 Gorman Road Oakland, MD 21550
- **#37: Tulips** 1618 Underwood Rd Oakland, MD 21550
- **#38: Oak Leaf & Flying Geese** 208 Peat Moss Rd Accident, MD 21520
- **#39: Friendship Star** 4220 Oakland Sang Run Rd Oakland, MD 21550
- **#40: Cow & Maple** 383 Spring Glade Road Oakland, MD 21550
- **#41: Maryland Star** 5315 Bittinger Road Swanton, MD 21561
- **#42: Multiple Quilts** 23904 George Washington Hwy Aurora, WV 26705
- **#43: Diamond Star** 99 Russ DeBerry Road Terra Alta, WV 26764
- **#44: North Star** 5481 Friendsville Road Friendsville, MD 21531
- **#45: Blazing Star** Aiken Miller at Spear Road Accident, MD 21520
- **#46: Carpenter's Star** 1363 Frank Brenneman Road Grantsville, MD 21536